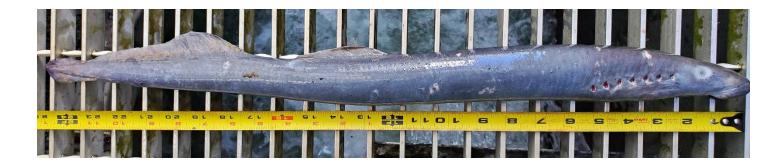

## SUBJECT: 22BON082 MFR WA Shore LPS AWS RB1 Pacific Lamprey Mortality

On the morning of 28 August, Project Biologists discovered one adult Pacific Lamprey mortality in rest box 1 of the Washington Shore Auxiliary Water Supply LPS. (WA-LPS-AWS-RB1). The fish was scanned for PIT tags, inspected, and returned to the river.

- A. Species Pacific Lamprey (Entosphenus tridentatus)
- B. Origin Unknown
- C. Length 62.9 cm
- D. Marks and tags None
- E. Marks and Injuries found on carcass None
- F. Cause and Time of Death Unknown
- G. Future and Preventative Measures None